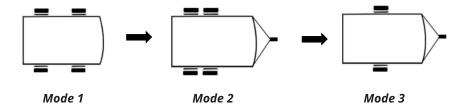

### Mode switch:

- 1. Press on/off button to start
- 2. Hold the SUM button, then press the Mode Switch button to switch modes
- 3. There are three modes to choose from, illustrated below