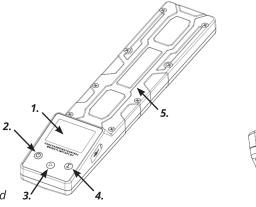

### Please read the manual carefully before using this product

- 2. On/off button
- 3. Mode switch button
- 4. SUM button
- 5. The area for load-bearing
- 6. Charging Indicator
- 7. Reset switch
- 8. TYPE-C charging port, Charging cable included

**Power ON/OFF** Press  $\odot$  to switch on and hold  $\odot$  for 3 seconds to switch off.

### Mode switch:

- 1. Press on/off button to start
- 2. Hold the SUM button, then press the Mode Switch button to switch modes
- 3. There are three modes to choose from, illustrated below