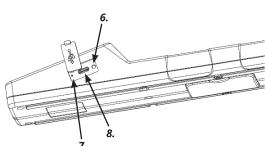

#### Reset switch:

When the display area of the product functon fails or the power switch functon fails, insert the reset-tool into the 07 hole, start the reset switch, the product will return to the initial 'state'