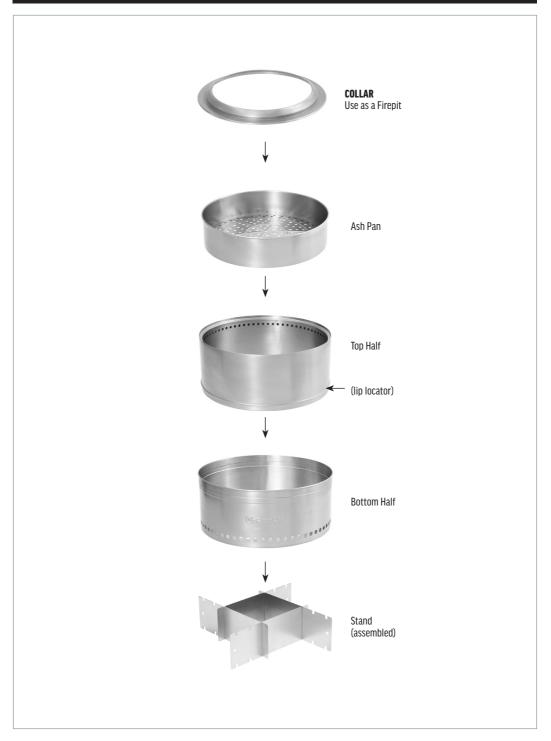

unattended during use
- Ensure that the flame is extinguished, and the unit has sufficiently cooled before packing away or leaving unattended

This product will dis-colour through normal use. This is a natural oxidation process of the stainless steel when exposed to high heat and is considered normal for this grade of material. There may also be minor distortion of shape due to stress relieving when high heat is applied. If distortion does occur, it will not affect the function of the product and or assembly/disassembly and is considered normal.

Charmate. is a registered trademark of: Sitro Group Australia Pty Ltd - www.charmate.com.au & Aber Living, N.Z - www.charmate.co.nz

#### Important: Retain these instructions for future use.

# ASSEMBLING THE STAND



## **ASSEMBLING THE UNIT**



### EASY TO PACK UP