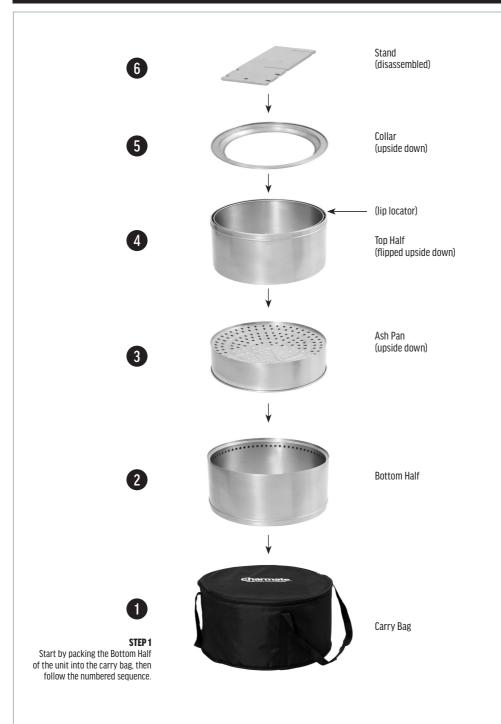

- Ensure that the flame is extinguished, and the unit has sufficiently cooled before packing away or leaving unattended

This product will dis-colour through normal use. This is a natural oxidation process of the stainless steel when exposed to high heat and is considered normal for this grade of material. There may also be minor distortion of shape due to stress relieving when high heat is applied. If distortion does occur, it will not affect the function of the product and or assembly/disassembly and is considered normal.

Charmate. is a registered trademark of: Sitro Group Australia Pty Ltd - www.charmate.com.au & Aber Living, N.Z - www.charmate.co.nz

#### Important: Retain these instructions for future use.

# ASSEMBLING THE STAND



## **ASSEMBLING THE UNIT**



### EASY TO PACK UP