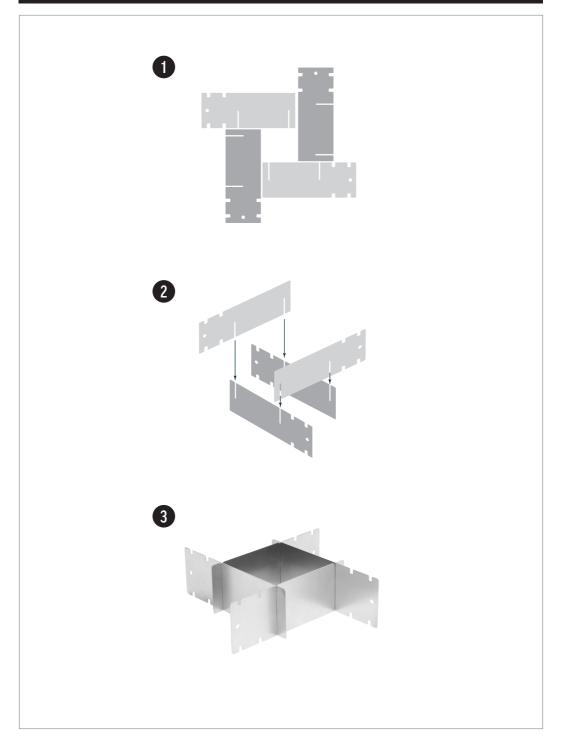

mity during use
- Do not leave unattended during use
- Ensure that the flame is extinguished, and the unit has sufficiently cooled before packing away or leaving unattended

This product will dis-colour through normal use. This is a natural oxidation process of the stainless steel when exposed to high heat and is considered normal for this grade of material. There may also be minor distortion of shape due to stress relieving when high heat is applied. If distortion does occur, it will not affect the function of the product and or assembly/disassembly and is considered normal.

Charmate. is a registered trademark of: Sitro Group Australia Pty Ltd - www.charmate.com.au & Aber Living, N.Z - www.charmate.co.nz

#### Important: Retain these instructions for future use.

# ASSEMBLING THE STAND



## **ASSEMBLING THE UNIT**



### EASY TO PACK UP