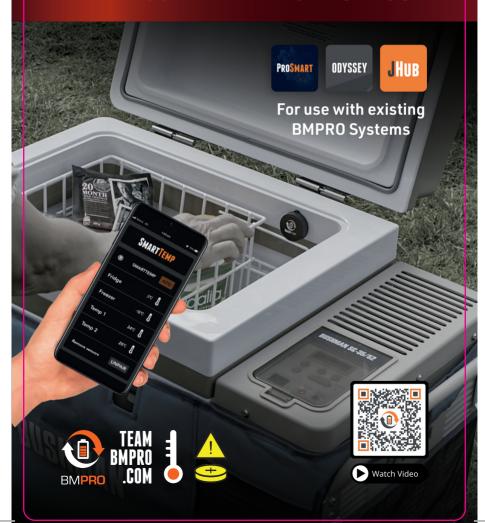

SMART CONNECT RANGE

## SMART EMP

WIRELESS TEMPERATURE SENSOR



## SMARTTEMP

## INSTALLING YOUR TEMPERATURE SENSORS

- 1. Turn on the SmartTemp sensor by pressing and hold the sensor power button until the light turns green. (Fig 1)
- 2. Open your app\* and navigate to the SmartTemp screen.
- 3. Follow the instructions in the app to pair your SmartTemp sensor.



Fig 1

\*A compatible BMPRO app must be installed in your RV or on your smartphone.

SmartTemp is compatible with all devices that have Bluetooth 4.0+ Low Energy (BLE).



**WARNING:** Do not ingest battery. Chemical Burn Hazard. This product contains a coin/button cell battery. If the coin/button battery is swallowed, it can cause severe internal burns in just 2 hours and can lead to death. Keep new and used batteries away from children. If the battery compartment does not close securely,