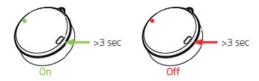

## INSTALLING YOUR TEMPERATURE SENSORS

- 1. Turn on the SmartTemp sensor by pressing and hold the sensor power button until the light turns green. (Fig 1)
- 2. Open your app\* and navigate to the SmartTemp screen.
- 3. Follow the instructions in the app to pair your SmartTemp sensor.

Fig 1

\*A compatible BMPRO app must be installed in your RV or on your smartphone.

SmartTemp is compatible with all devices that have Bluetooth 4.0+ Low Energy (BLE).

**WARNING:** Do not ingest battery. Chemical Burn Hazard. This product contains a coin/button cell battery. If the coin/button battery is swallowed, it can cause severe internal burns in just 2 hours and can lead to death. Keep new and used batteries away from children. If the battery compartment does not close securely, stop using the product and keep it away from children. If you think batteries might have been swallowed or placed inside any part of the body, seek immediate medical attention.