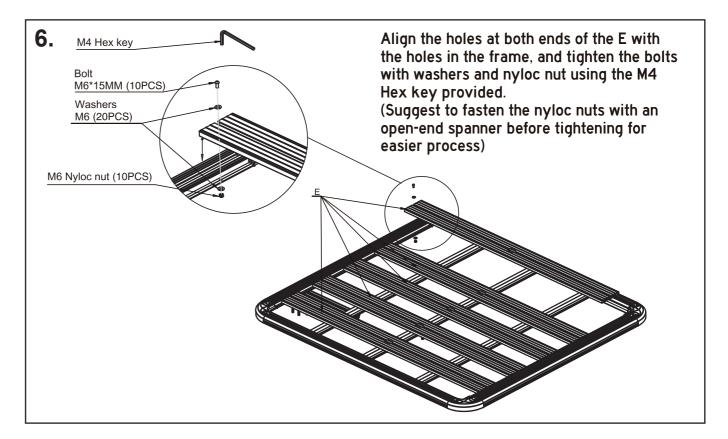

anners

Note: SRG accepts no responsibility for incorrect fitment / accidental damage to vehicle during fitment. If unsure, please contact a reputable accessory fitter to install the roof platform for you.

#### **IMPORTANT**

Load and weight capacities of the roof platform is dependent on vehicle load ratings. Please be aware of vehicle load ratings before use.

Before installing the roof platform please ensure you are aware and understand the following:

- · Your vehicle's maximum load rating.
- Your vehicle's maximum load rating including off-road capacity.

Note: Roof platform off-road limits are different to normal road use load ratings. If in doubt contact your vehicle manufacturer for the specific loading capacity of your vehicle.

#### + Parts list



1



## + Assembly

















### + Mounting

Pull out the end caps before sliding the bolts into the slot of F, and tighten the mounting plates with nuts.



6 '

PLU: 669707 CODE: CZ-RT04B
Manufactured and packaged for
SRGS PTY LTD
ABN 23 113 230 050
6 Coulthards Avenue
Strathpine QLD 4500, Australia
MADE IN CHINA