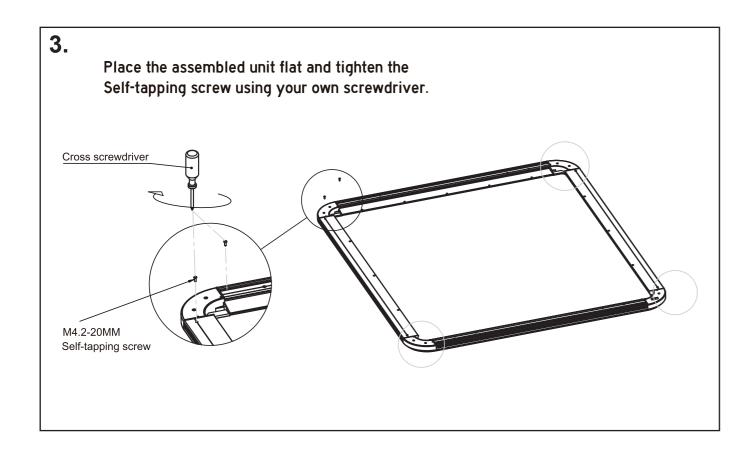

0mm Spanners

Note: SRG accepts no responsibility for incorrect fitment / accidental damage to vehicle during fitment. If unsure, please contact a reputable accessory fitter to install the roof platform for you.

#### **IMPORTANT**

Load and weight capacities of the roof platform is dependent on vehicle load ratings. Please be aware of vehicle load ratings before use.

Before installing the roof platform please ensure you are aware and understand the following:

- · Your vehicle's maximum load rating.
- Your vehicle's maximum load rating including off-road capacity.

Note: Roof platform off-road limits are different to normal road use load ratings. If in doubt contact your vehicle manufacturer for the specific loading capacity of your vehicle.

#### + Parts list



1



## + Assembly

















### + Mounting

Pull out the end caps before sliding the bolts into the slot of F, and tighten the mounting plates with nuts.



6 '

PLU: 669707 CODE: CZ-RT04B
Manufactured and packaged for
SRGS PTY LTD
ABN 23 113 230 050
6 Coulthards Avenue
Strathpine QLD 4500, Australia
MADE IN CHINA