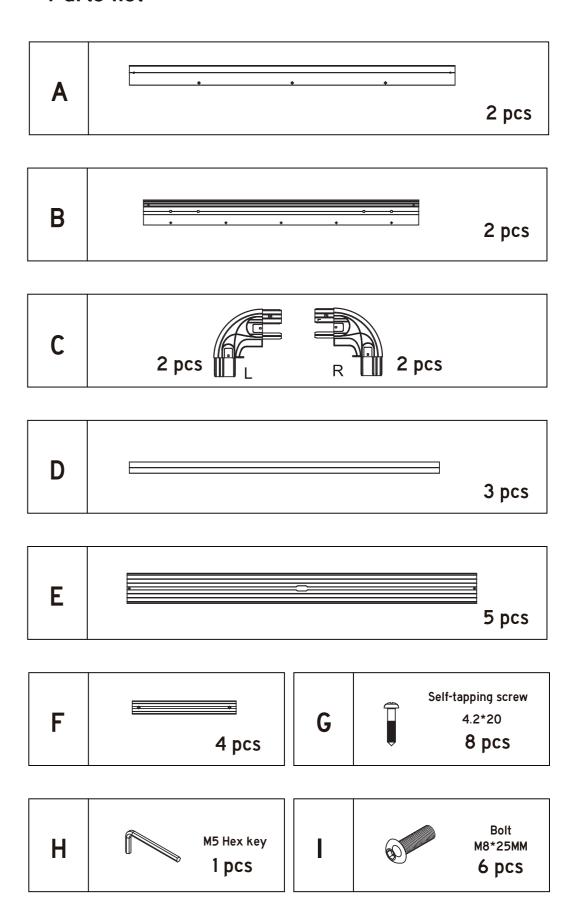

er
- Cross screwdriver
- 10mm Spanners

Note: SRG accepts no responsibility for incorrect fitment / accidental damage to vehicle during fitment. If unsure, please contact a reputable accessory fitter to install the roof platform for you.

#### **IMPORTANT**

Load and weight capacities of the roof platform is dependent on vehicle load ratings. Please be aware of vehicle load ratings before use.

Before installing the roof platform please ensure you are aware and understand the following:

- · Your vehicle's maximum load rating.
- Your vehicle's maximum load rating including off-road capacity.

Note: Roof platform off-road limits are different to normal road use load ratings. If in doubt contact your vehicle manufacturer for the specific loading capacity of your vehicle.

#### + Parts list



1



## + Assembly

















### + Mounting

Pull out the end caps before sliding the bolts into the slot of F, and tighten the mounting plates with nuts.



6 '

PLU: 669707 CODE: CZ-RT04B
Manufactured and packaged for
SRGS PTY LTD
ABN 23 113 230 050
6 Coulthards Avenue
Strathpine QLD 4500, Australia
MADE IN CHINA