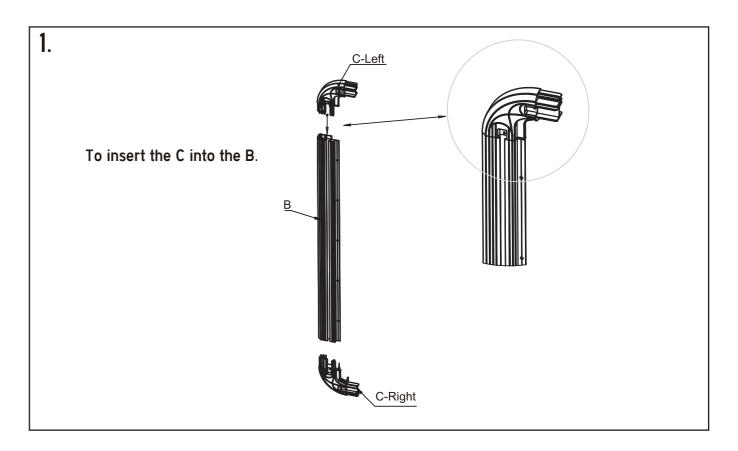

## + Assembly

### + Mounting

Pull out the end caps before sliding the bolts into the slot of F, and tighten the mounting plates with nuts.

6 '

PLU: 669707 CODE: CZ-RT04B
Manufactured and packaged for
SRGS PTY LTD
ABN 23 113 230 050
6 Coulthards Avenue
Strathpine QLD 4500, Australia
MADE IN CHINA