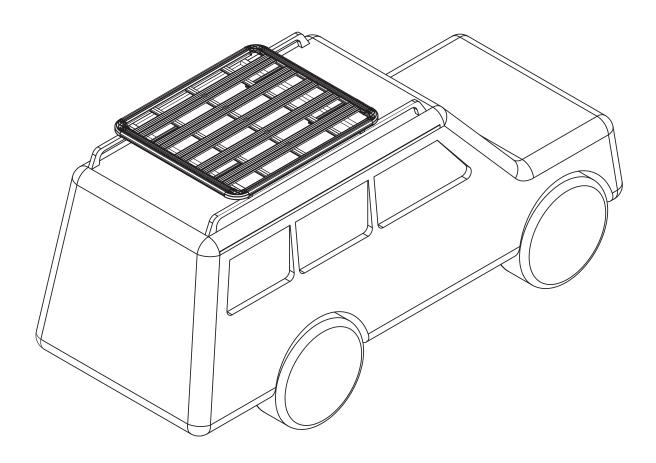

# **+ XTM ROOF PLATFORM**

# **Instruction Manual**

PLU: 669707

Thank you for purchasing the XTM Roof Platform. Please read these instructions carefully before assembling and installing the Roof Platform to your vehicle. Assembly and installation requires minimum 2 people.