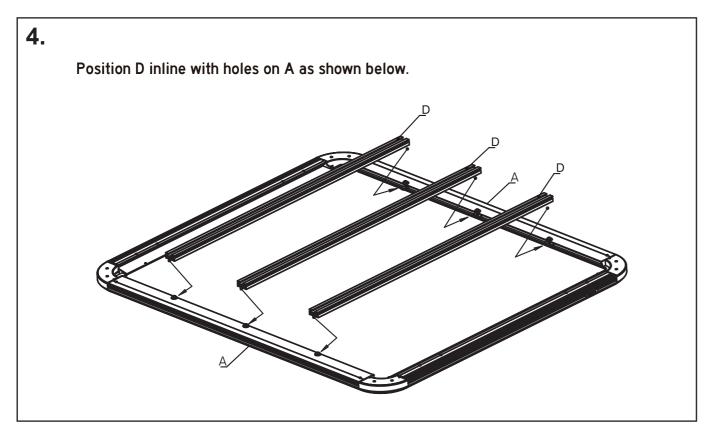

m Spanners

Note: SRG accepts no responsibility for incorrect fitment / accidental damage to vehicle during fitment. If unsure, please contact a reputable accessory fitter to install the roof platform for you.

#### **IMPORTANT**

Load and weight capacities of the roof platform is dependent on vehicle load ratings. Please be aware of vehicle load ratings before use.

Before installing the roof platform please ensure you are aware and understand the following:

- · Your vehicle's maximum load rating.
- Your vehicle's maximum load rating including off-road capacity.

Note: Roof platform off-road limits are different to normal road use load ratings. If in doubt contact your vehicle manufacturer for the specific loading capacity of your vehicle.

#### + Parts list



1



## + Assembly

















### + Mounting

Pull out the end caps before sliding the bolts into the slot of F, and tighten the mounting plates with nuts.



6 '

PLU: 669707 CODE: CZ-RT04B
Manufactured and packaged for
SRGS PTY LTD
ABN 23 113 230 050
6 Coulthards Avenue
Strathpine QLD 4500, Australia
MADE IN CHINA