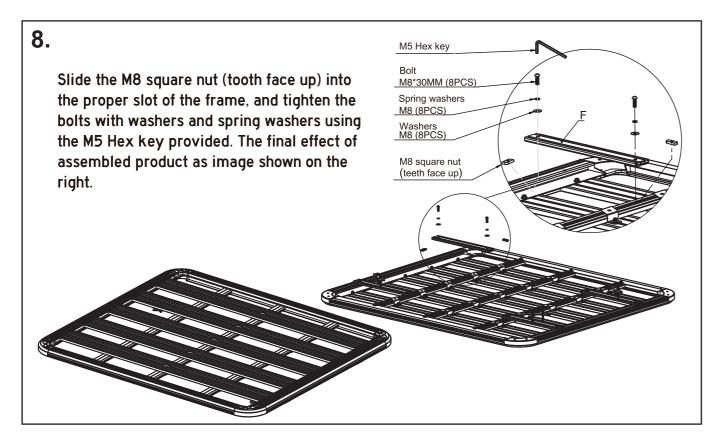

rs

Note: SRG accepts no responsibility for incorrect fitment / accidental damage to vehicle during fitment. If unsure, please contact a reputable accessory fitter to install the roof platform for you.

#### **IMPORTANT**

Load and weight capacities of the roof platform is dependent on vehicle load ratings. Please be aware of vehicle load ratings before use.

Before installing the roof platform please ensure you are aware and understand the following:

- · Your vehicle's maximum load rating.
- Your vehicle's maximum load rating including off-road capacity.

Note: Roof platform off-road limits are different to normal road use load ratings. If in doubt contact your vehicle manufacturer for the specific loading capacity of your vehicle.

#### + Parts list



1



## + Assembly

















### + Mounting

Pull out the end caps before sliding the bolts into the slot of F, and tighten the mounting plates with nuts.



6 '

PLU: 669707 CODE: CZ-RT04B
Manufactured and packaged for
SRGS PTY LTD
ABN 23 113 230 050
6 Coulthards Avenue
Strathpine QLD 4500, Australia
MADE IN CHINA