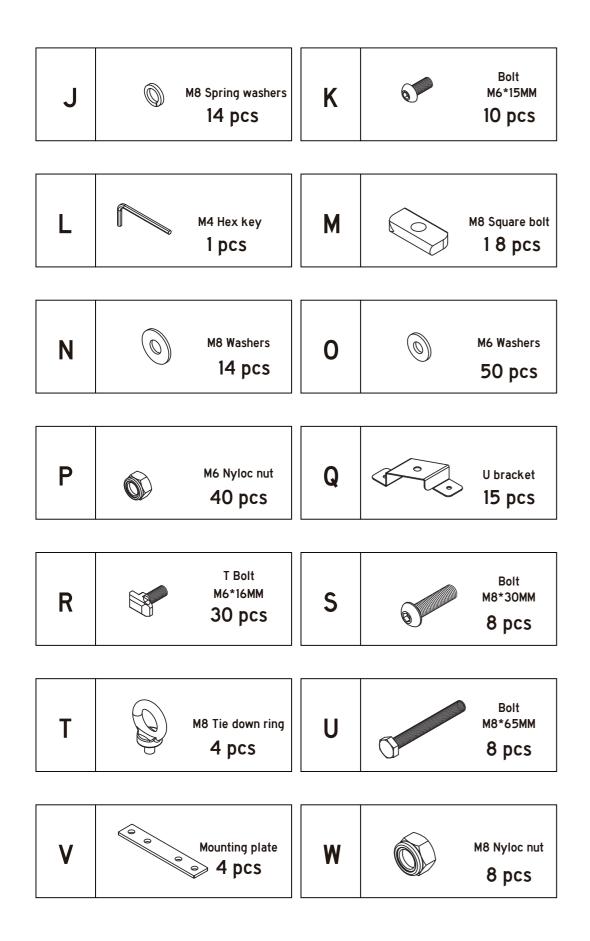

Cross screwdriver
- 10mm Spanners

Note: SRG accepts no responsibility for incorrect fitment / accidental damage to vehicle during fitment. If unsure, please contact a reputable accessory fitter to install the roof platform for you.

#### **IMPORTANT**

Load and weight capacities of the roof platform is dependent on vehicle load ratings. Please be aware of vehicle load ratings before use.

Before installing the roof platform please ensure you are aware and understand the following:

- · Your vehicle's maximum load rating.
- Your vehicle's maximum load rating including off-road capacity.

Note: Roof platform off-road limits are different to normal road use load ratings. If in doubt contact your vehicle manufacturer for the specific loading capacity of your vehicle.

#### + Parts list



1



## + Assembly

















### + Mounting

Pull out the end caps before sliding the bolts into the slot of F, and tighten the mounting plates with nuts.



6 '

PLU: 669707 CODE: CZ-RT04B
Manufactured and packaged for
SRGS PTY LTD
ABN 23 113 230 050
6 Coulthards Avenue
Strathpine QLD 4500, Australia
MADE IN CHINA