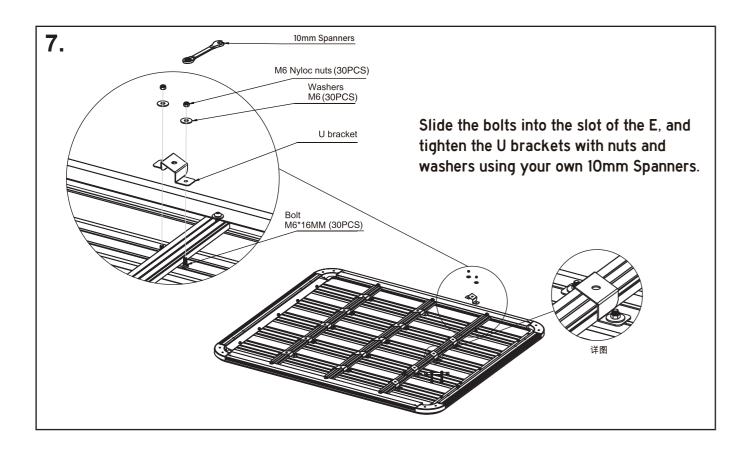

ners

Note: SRG accepts no responsibility for incorrect fitment / accidental damage to vehicle during fitment. If unsure, please contact a reputable accessory fitter to install the roof platform for you.

#### **IMPORTANT**

Load and weight capacities of the roof platform is dependent on vehicle load ratings. Please be aware of vehicle load ratings before use.

Before installing the roof platform please ensure you are aware and understand the following:

- · Your vehicle's maximum load rating.
- Your vehicle's maximum load rating including off-road capacity.

Note: Roof platform off-road limits are different to normal road use load ratings. If in doubt contact your vehicle manufacturer for the specific loading capacity of your vehicle.

#### + Parts list



1



## + Assembly

















### + Mounting

Pull out the end caps before sliding the bolts into the slot of F, and tighten the mounting plates with nuts.



6 '

PLU: 669707 CODE: CZ-RT04B
Manufactured and packaged for
SRGS PTY LTD
ABN 23 113 230 050
6 Coulthards Avenue
Strathpine QLD 4500, Australia
MADE IN CHINA