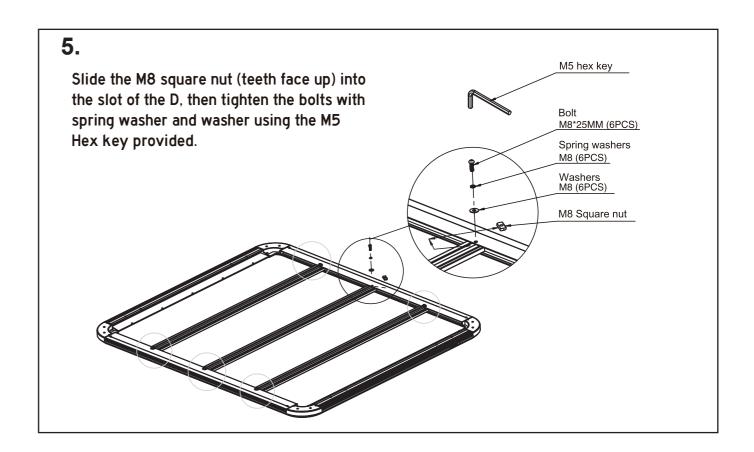

Spanners

Note: SRG accepts no responsibility for incorrect fitment / accidental damage to vehicle during fitment. If unsure, please contact a reputable accessory fitter to install the roof platform for you.

#### **IMPORTANT**

Load and weight capacities of the roof platform is dependent on vehicle load ratings. Please be aware of vehicle load ratings before use.

Before installing the roof platform please ensure you are aware and understand the following:

- · Your vehicle's maximum load rating.
- Your vehicle's maximum load rating including off-road capacity.

Note: Roof platform off-road limits are different to normal road use load ratings. If in doubt contact your vehicle manufacturer for the specific loading capacity of your vehicle.

#### + Parts list



1



## + Assembly

















### + Mounting

Pull out the end caps before sliding the bolts into the slot of F, and tighten the mounting plates with nuts.



6 '

PLU: 669707 CODE: CZ-RT04B
Manufactured and packaged for
SRGS PTY LTD
ABN 23 113 230 050
6 Coulthards Avenue
Strathpine QLD 4500, Australia
MADE IN CHINA