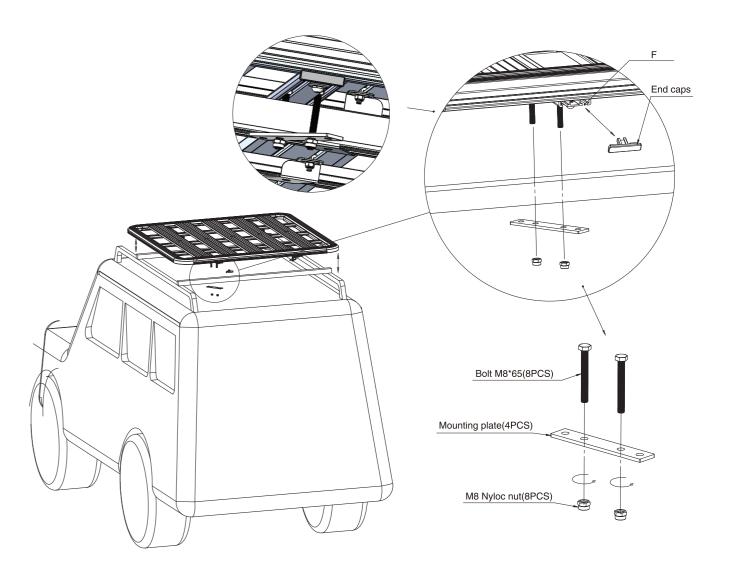

### + Mounting

Pull out the end caps before sliding the bolts into the slot of F, and tighten the mounting plates with nuts.

6 '

PLU: 669707 CODE: CZ-RT04B
Manufactured and packaged for
SRGS PTY LTD
ABN 23 113 230 050
6 Coulthards Avenue
Strathpine QLD 4500, Australia
MADE IN CHINA