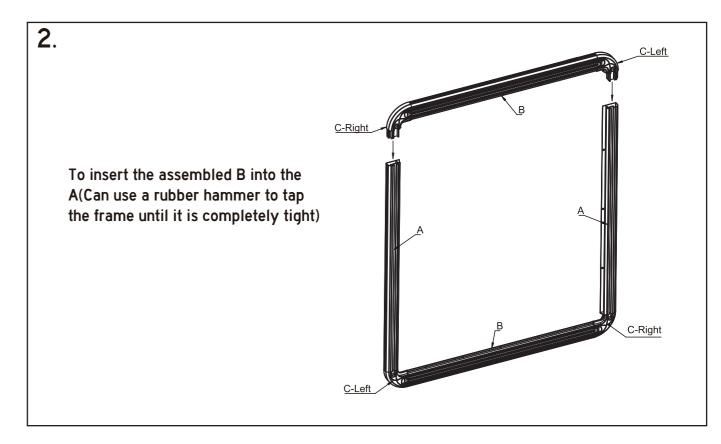

10mm Spanners

Note: SRG accepts no responsibility for incorrect fitment / accidental damage to vehicle during fitment. If unsure, please contact a reputable accessory fitter to install the roof platform for you.

#### **IMPORTANT**

Load and weight capacities of the roof platform is dependent on vehicle load ratings. Please be aware of vehicle load ratings before use.

Before installing the roof platform please ensure you are aware and understand the following:

- · Your vehicle's maximum load rating.
- Your vehicle's maximum load rating including off-road capacity.

Note: Roof platform off-road limits are different to normal road use load ratings. If in doubt contact your vehicle manufacturer for the specific loading capacity of your vehicle.

#### + Parts list



1



## + Assembly

















### + Mounting

Pull out the end caps before sliding the bolts into the slot of F, and tighten the mounting plates with nuts.



6 '

PLU: 669707 CODE: CZ-RT04B
Manufactured and packaged for
SRGS PTY LTD
ABN 23 113 230 050
6 Coulthards Avenue
Strathpine QLD 4500, Australia
MADE IN CHINA