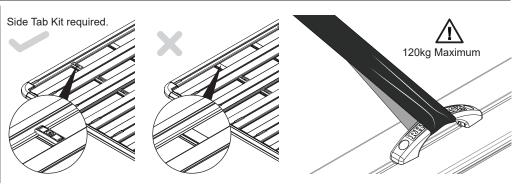

## Warning:

- Use only non-stretch fastening ropes or straps.

Exercise care when transporting wind-resistant loads. Special consideration must be taken when cornering or braking.

 Please refer to your vehicle manufacturers handbook for maximum carrying capacity.

Do not "overload". A safety factor of 1.5 is required for off-road use.

| Item | 43245                            | Qty | Part No. |
|------|----------------------------------|-----|----------|
| 1    | Pioneer Grab Handle              | 2   | CA1741   |
| 2    | M6 x 16mm Socket Hd Cap<br>Screw | 4   | B031     |
| 3    | M6 Spring Washer                 | 4   | W004     |
| 4    | M6 x 12.5mm Flat Washer          | 4   | W003     |
| 5    | M6 Nut                           | 4   | N057     |
| 6    | Security Allen Key (short)       | 1   | SECKEY-S |
| 7    | Instructions                     | 1   | R1830    |