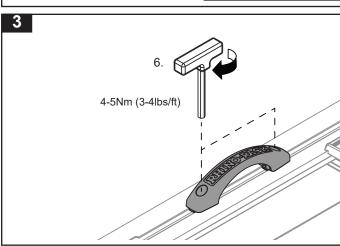

Do not "overload". A safety factor of 1.5 is required for off-road use.

| Item | 43245                            | Qty | Part No. |
|------|----------------------------------|-----|----------|
| 1    | Pioneer Grab Handle              | 2   | CA1741   |
| 2    | M6 x 16mm Socket Hd Cap<br>Screw | 4   | B031     |
| 3    | M6 Spring Washer                 | 4   | W004     |
| 4    | M6 x 12.5mm Flat Washer          | 4   | W003     |
| 5    | M6 Nut                           | 4   | N057     |
| 6    | Security Allen Key (short)       | 1   | SECKEY-S |
| 7    | Instructions                     | 1   | R1830    |