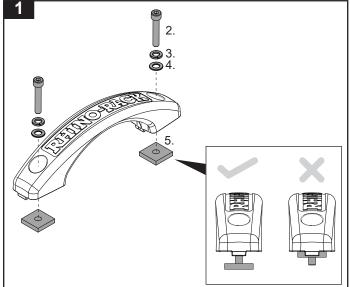

Do not "overload". A safety factor of 1.5 is required for off-road use.

| Item | 43245                            | Qty | Part No. |
|------|----------------------------------|-----|----------|
| 1    | Pioneer Grab Handle              | 2   | CA1741   |
| 2    | M6 x 16mm Socket Hd Cap<br>Screw | 4   | B031     |
| 3    | M6 Spring Washer                 | 4   | W004     |
| 4    | M6 x 12.5mm Flat Washer          | 4   | W003     |
| 5    | M6 Nut                           | 4   | N057     |
| 6    | Security Allen Key (short)       | 1   | SECKEY-S |
| 7    | Instructions                     | 1   | R1830    |