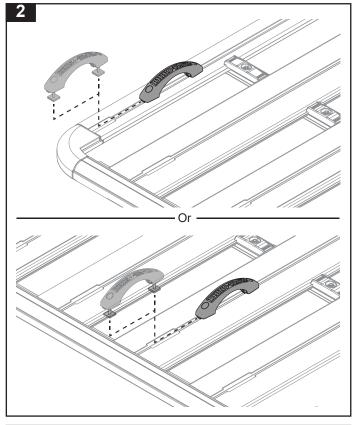

## RHINO-RACK

43245 - Pioneer Grab Handle

Do not "overload". A safety factor of 1.5 is required for off-road use.

| Item | 43245                            | Qty | Part No. |
|------|----------------------------------|-----|----------|
| 1    | Pioneer Grab Handle              | 2   | CA1741   |
| 2    | M6 x 16mm Socket Hd Cap<br>Screw | 4   | B031     |
| 3    | M6 Spring Washer                 | 4   | W004     |
| 4    | M6 x 12.5mm Flat Washer          | 4   | W003     |
| 5    | M6 Nut                           | 4   | N057     |
| 6    | Security Allen Key (short)       | 1   | SECKEY-S |
| 7    | Instructions                     | 1   | R1830    |