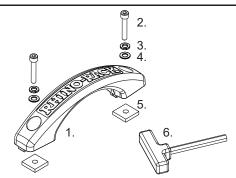

Do not "overload". A safety factor of 1.5 is required for off-road use.

| Item | 43245                            | Qty | Part No. |
|------|----------------------------------|-----|----------|
| 1    | Pioneer Grab Handle              | 2   | CA1741   |
| 2    | M6 x 16mm Socket Hd Cap<br>Screw | 4   | B031     |
| 3    | M6 Spring Washer                 | 4   | W004     |
| 4    | M6 x 12.5mm Flat Washer          | 4   | W003     |
| 5    | M6 Nut                           | 4   | N057     |
| 6    | Security Allen Key (short)       | 1   | SECKEY-S |
| 7    | Instructions                     | 1   | R1830    |