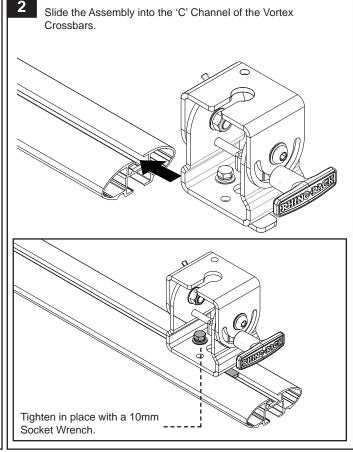

Tools Required: No

Note:

1- 18mm Socket Wrench

For use with Pioneer Tray, Bullbars, Heavy

2- 10mm Socket Wrench Duty and Vortex Crossbar.