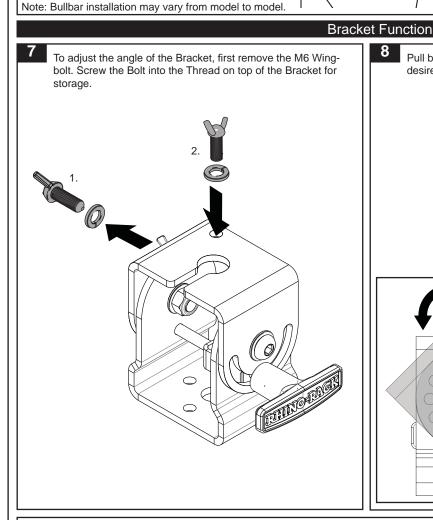

### Parts List

|      |                           | 0.   |          |
|------|---------------------------|------|----------|
| Item | Component Name            | Qty. | Part No. |
| 1    | Aerial Fix Mount          | 1    | CA1482   |
| 2    | Vehicle Mount             | 1    | CA1483   |
| 3    | M8 x 20 Button Head       | 2    | B155     |
| 4    | Pull Pin                  | 1    | CA1485   |
| 5    | Rhino-Rack Black T-Handle | 1    | M868     |
| 6    | M8 x OD17 Flat Washer     | 6    | W020     |
| 7    | Spring ID7                | 1    | CA1686   |
| 8    | M6 x OD12.5 Flat Washer   | 1    | W003     |
| 9    | E Clip ID 5               | 1    | W032     |
| 10   | M8 Nyloc Nut              | 2    | N028     |
| 11   | M6 × 18 Wingbolt          | 1    | B262     |
| 12   | M6 Spring Washer          | 3    | W004     |
| 13   | M12 Nyloc Nut             | 1    | N034     |
| 14   | M12 x OD24 Flat Washer    | 2    | W045     |
| 15   | M12 x 30 Hex Bolt         | 1    | B263     |
| 16   | M6 Plate Nut              | 1    | C593     |
| 17   | M6 x 16 Hex Head Bolt     | 2    | B168     |
| 18   | M6 x 20 Hex Head Bolt     | 2    | B082     |
| 19   | M6 x OD16 Flat Washer     | 2    | W031     |
| 20   | M6 Channel Nut            | 2    | N002     |
| 21   | Instructions              | 1    | R1170    |