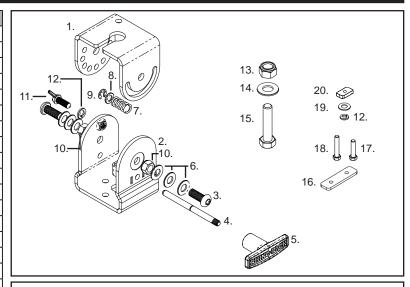

### Parts List

|      |                           | 0.   |          |
|------|---------------------------|------|----------|
| Item | Component Name            | Qty. | Part No. |
| 1    | Aerial Fix Mount          | 1    | CA1482   |
| 2    | Vehicle Mount             | 1    | CA1483   |
| 3    | M8 x 20 Button Head       | 2    | B155     |
| 4    | Pull Pin                  | 1    | CA1485   |
| 5    | Rhino-Rack Black T-Handle | 1    | M868     |
| 6    | M8 x OD17 Flat Washer     | 6    | W020     |
| 7    | Spring ID7                | 1    | CA1686   |
| 8    | M6 x OD12.5 Flat Washer   | 1    | W003     |
| 9    | E Clip ID 5               | 1    | W032     |
| 10   | M8 Nyloc Nut              | 2    | N028     |
| 11   | M6 × 18 Wingbolt          | 1    | B262     |
| 12   | M6 Spring Washer          | 3    | W004     |
| 13   | M12 Nyloc Nut             | 1    | N034     |
| 14   | M12 x OD24 Flat Washer    | 2    | W045     |
| 15   | M12 x 30 Hex Bolt         | 1    | B263     |
| 16   | M6 Plate Nut              | 1    | C593     |
| 17   | M6 x 16 Hex Head Bolt     | 2    | B168     |
| 18   | M6 x 20 Hex Head Bolt     | 2    | B082     |
| 19   | M6 x OD16 Flat Washer     | 2    | W031     |
| 20   | M6 Channel Nut            | 2    | N002     |
| 21   | Instructions              | 1    | R1170    |