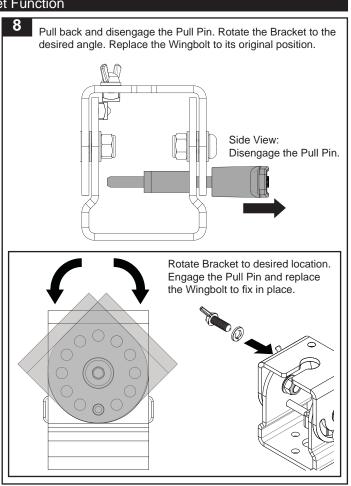

| 20   | M6 Channel Nut            | 2    | N002     |
| 21   | Instructions              | 1    | R1170    |



Tools Required: No

Note:

1- 18mm Socket Wrench

For use with Pioneer Tray, Bullbars, Heavy

2- 10mm Socket Wrench Duty and Vortex Crossbar.

### Instructions Vortex Crossbar install

Insert the two M6 x 16 Hex Bolts with M6 Spring and Flat Washers. Finger tighten the Assembly to the M6 Plate Nut.

M6 x 16 Hex Bolt.

M6 Spring.

M6 Flat Washer.







## 43196 Folding Aerial/ Flag Bracket Kit





Socket Wrench.



# 43196 Folding Aerial/ Flag Bracket Kit

# For Bullbar installations, use the M12 x 30mm Hex Bolt. Using an 18mm Socket Wrench tighten in place with M12 Flat Washers and a Nyloc Nut as below. M12 Flat Washer. M12 Flat Washer. M12 Flat Washer. M12 x 30 Hex Bolt.





### Note for Dealers and Fitters:

It is your responsibility to ensure instructions are given to the end user or client.

Rhino-Rack

3 Pike Street, Rydalmere,

NSW 2116, Australia. (Ph) (02) 9638 4744 (Fax) (02) 9638 4822 Document No: R1170 Prepared By: Kayle Everett Authorised By: Chris Murty

Fit Time: 10min Issue No: 02 Issue Date: 08/02/16

These instructions remain the property of RhinoRack Australia Pty. Ltd. and may not be used or changed for any other purpose than intended.