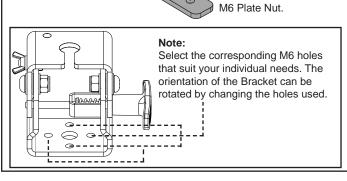

### Instructions Vortex Crossbar install

Insert the two M6 x 16 Hex Bolts with M6 Spring and Flat Washers. Finger tighten the Assembly to the M6 Plate Nut.

M6 x 16 Hex Bolt.

M6 Spring.

M6 Flat Washer.