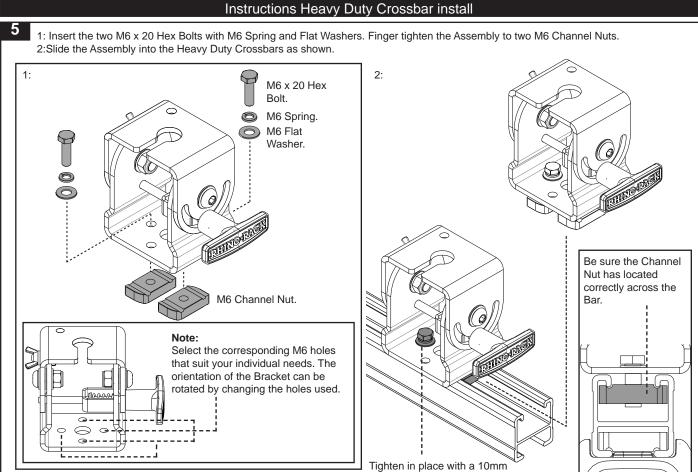

### Parts List

|      |                           | 0.   |          |
|------|---------------------------|------|----------|
| Item | Component Name            | Qty. | Part No. |
| 1    | Aerial Fix Mount          | 1    | CA1482   |
| 2    | Vehicle Mount             | 1    | CA1483   |
| 3    | M8 x 20 Button Head       | 2    | B155     |
| 4    | Pull Pin                  | 1    | CA1485   |
| 5    | Rhino-Rack Black T-Handle | 1    | M868     |
| 6    | M8 x OD17 Flat Washer     | 6    | W020     |
| 7    | Spring ID7                | 1    | CA1686   |
| 8    | M6 x OD12.5 Flat Washer   | 1    | W003     |
| 9    | E Clip ID 5               | 1    | W032     |
| 10   | M8 Nyloc Nut              | 2    | N028     |
| 11   | M6 × 18 Wingbolt          | 1    | B262     |
| 12   | M6 Spring Washer          | 3    | W004     |
| 13   | M12 Nyloc Nut             | 1    | N034     |
| 14   | M12 x OD24 Flat Washer    | 2    | W045     |
| 15   | M12 x 30 Hex Bolt         | 1    | B263     |
| 16   | M6 Plate Nut              | 1    | C593     |
| 17   | M6 x 16 Hex Head Bolt     | 2    | B168     |
| 18   | M6 x 20 Hex Head Bolt     | 2    | B082     |
| 19   | M6 x OD16 Flat Washer     | 2    | W031     |
| 20   | M6 Channel Nut            | 2    | N002     |
| 21   | Instructions              | 1    | R1170    |