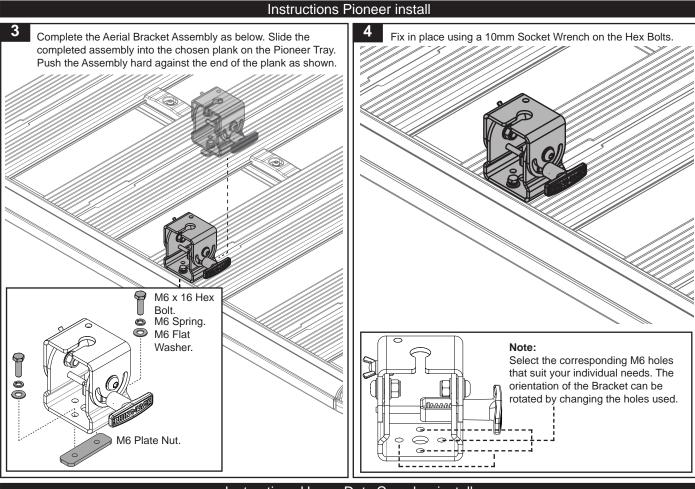

### Parts List

|      |                           | 0.   |          |
|------|---------------------------|------|----------|
| Item | Component Name            | Qty. | Part No. |
| 1    | Aerial Fix Mount          | 1    | CA1482   |
| 2    | Vehicle Mount             | 1    | CA1483   |
| 3    | M8 x 20 Button Head       | 2    | B155     |
| 4    | Pull Pin                  | 1    | CA1485   |
| 5    | Rhino-Rack Black T-Handle | 1    | M868     |
| 6    | M8 x OD17 Flat Washer     | 6    | W020     |
| 7    | Spring ID7                | 1    | CA1686   |
| 8    | M6 x OD12.5 Flat Washer   | 1    | W003     |
| 9    | E Clip ID 5               | 1    | W032     |
| 10   | M8 Nyloc Nut              | 2    | N028     |
| 11   | M6 × 18 Wingbolt          | 1    | B262     |
| 12   | M6 Spring Washer          | 3    | W004     |
| 13   | M12 Nyloc Nut             | 1    | N034     |
| 14   | M12 x OD24 Flat Washer    | 2    | W045     |
| 15   | M12 x 30 Hex Bolt         | 1    | B263     |
| 16   | M6 Plate Nut              | 1    | C593     |
| 17   | M6 x 16 Hex Head Bolt     | 2    | B168     |
| 18   | M6 x 20 Hex Head Bolt     | 2    | B082     |
| 19   | M6 x OD16 Flat Washer     | 2    | W031     |
| 20   | M6 Channel Nut            | 2    | N002     |
| 21   | Instructions              | 1    | R1170    |