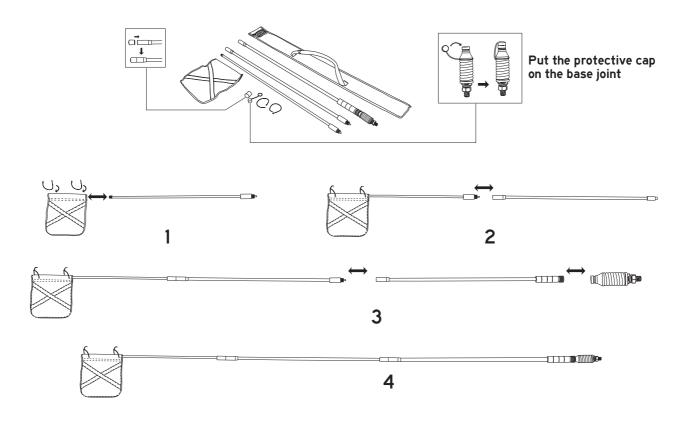

The XTM sand flag is designed to minimise potential accidents when driving in either inland or coastal situations.

The XTM sand flag consists of 3 one metre poles plus the detachable flag. This allows you to have variable heights, however we recommend the maximum height for greater visibility. You can attach the sand flag to the bull bar at the front of your vehicle or on the roof bar/roof rack.

The XTM sand flag comes with a handy storage bag to protect your flag when not in use.