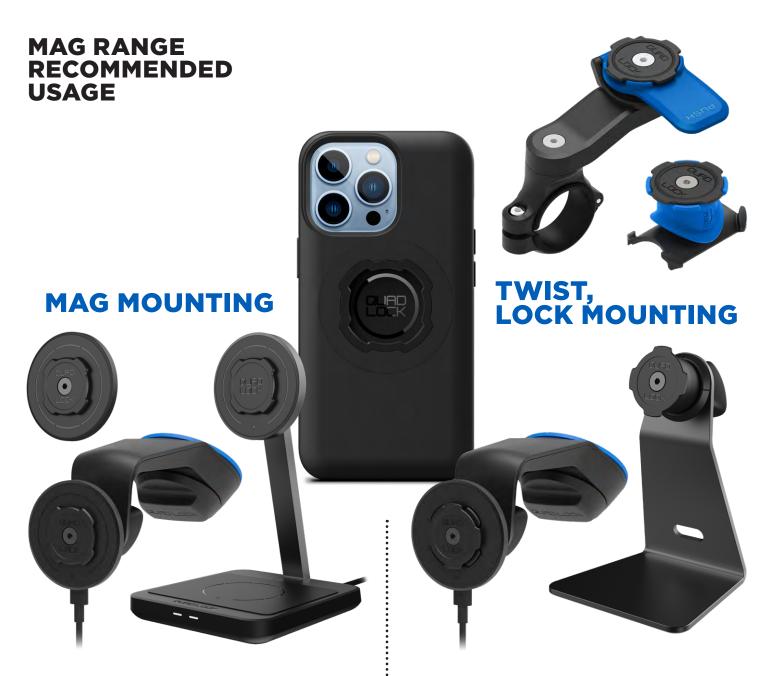

#### **MAG MOUNTING:**

- Easy & convenient magnetic attachment
- Perfect alignment in portrait or landscape orientation
- Added shear resistance over standard MagSafe mounts
- > Not suitable for outdoor applications
- Compatible with Quad Lock MAG Cases
  Universal Adaptor only

## TWIST, LOCK MOUNTING:

- → 45° secure, twist to lock. Greater security vs MAG Mounts
- Up to 2x Stage Lock (eg. Cycle / Moto applications)
- Perfect alignment in portrait or landscape orientation
- Suitable for indoor & outdoor applications
- Compatible with ALL (Original & MAG) Cases & Universal Adaptors