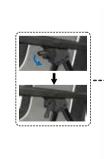

## QUAD FOLD LOUNGER ASSEMBLY INSTRUCTIONS

WEIGHT CAPACITY

130

KGS

-200 mm

1. Take the lounger out from carry bag.

2. Unfold the lounger with force on left and right.

3. Push down the foot and back lock in place so the fabric is in tension. Use the levers under the armrests to lock to the desired position.