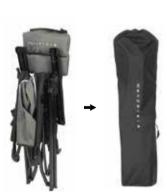

-130 mm-

## QUAD FOLD LOUNGER ASSEMBLY INSTRUCTIONS

WEIGHT CAPACITY

130

KGS





-200 mm

1. Take the lounger out from carry bag.



2. Unfold the lounger with force on left and right.





3. Push down the foot and back lock in place so the fabric is in tension. Use the levers under the armrests to lock to the desired position.

## Folding the lounger:



1. Release the levers under the armrests and pull up the foot and back locks.



2. Fold the lounger with force from left and right and make sure the pillow and the lumbar support are on top of the lounger so they are not in the way of folding.



3. Put folded lounger into zippered carry bag.