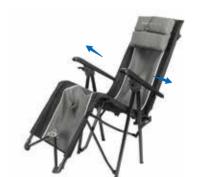

## QUAD FOLD LOUNGER ASSEMBLY INSTRUCTIONS

WEIGHT CAPACITY

130

KGS

-200 mm

1. Take the lounger out from carry bag.

2. Unfold the lounger with force on left and right.

3. Push down the foot and back lock in place so the fabric is in tension. Use the levers under the armrests to lock to the desired position.