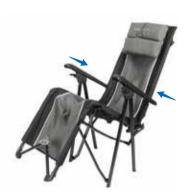

## Folding the lounger:

1. Release the levers under the armrests and pull up the foot and back locks.

2. Fold the lounger with force from left and right and make sure the pillow and the lumbar support are on top of the lounger so they are not in the way of folding.