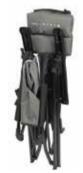

-130 mm-

## QUAD FOLD LOUNGER ASSEMBLY INSTRUCTIONS

WEIGHT CAPACITY

130

KGS





-200 mm

1. Take the lounger out from carry bag.



2. Unfold the lounger with force on left and right.





3. Push down the foot and back lock in place so the fabric is in tension. Use the levers under the armrests to lock to the desired position.

## Folding the lounger:



1. Release the levers under the armrests and pull up the foot and back locks.



2. Fold the lounger with force from left and right and make sure the pillow and the lumbar support are on top of the lounger so they are not in the way of folding.



3. Put folded lounger into zippered carry bag.