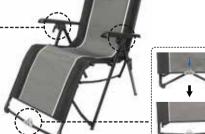

## Folding the lounger:

1. Release the levers under the armrests and pull up the foot and back locks.

2. Fold the lounger with force from left and right and make sure the pillow and the lumbar support are on top of the lounger so they are not in the way of folding.