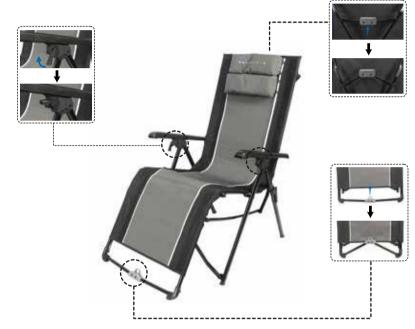

## QUAD FOLD LOUNGER ASSEMBLY INSTRUCTIONS

WEIGHT CAPACITY

130

KGS

-200 mm

1. Take the lounger out from carry bag.

2. Unfold the lounger with force on left and right.

3. Push down the foot and back lock in place so the fabric is in tension. Use the levers under the armrests to lock to the desired position.

## Folding the lounger:

1. Release the levers under the armrests and pull up the foot and back locks.

2. Fold the lounger with force from left and right and make sure the pillow and the lumbar support are on top of the lounger so they are not in the way of folding.

3. Put folded lounger into zippered carry bag.